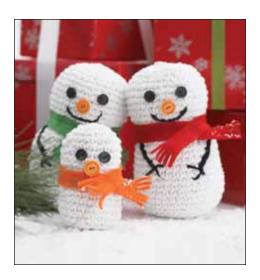

## **FINISHING**

Thread length of yarn through rnd 3 ins [7.5 cm] up from marked rnd. Pull yarn to shape neck. Sew buttons for eyes and nose. With black yarn, embroider arms and mouth using stem st as shown in photo. Cut felt into strips  $\frac{3}{4}$  x  $\frac{12}{2}$  inch [2 x 32 cm] for Large Snowman,  $\frac{3}{4}$  x 9 inch [2 x 23 cm] for Small Snowman. Cut fringe at either end. Secure into place around neck.